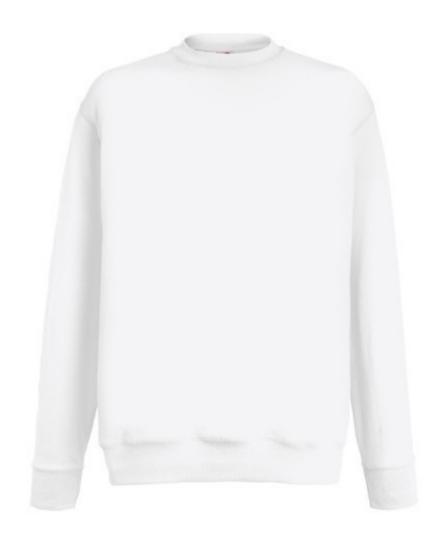

# FRUIT OF THE LOOM, LIGHTWEIGHT SET-IN SWEAT, CLASSIC LIGHTWEIGHT MEN'S HOODIE, WHITE, M

#### **Colors**

Fruit of the Loom, Lightweight Set-in Sweat, Classic Lightweight Men's Sweatshirt, White, M. Classic Men's Lightweight Sweatshirt, Sweatshirt, with light collar and sleeves and sleeves at the end, 80% cotton and 20% polyester, 240gm/m2 cotton. Branding: DTG, screen printing, flex, flock, embroidery